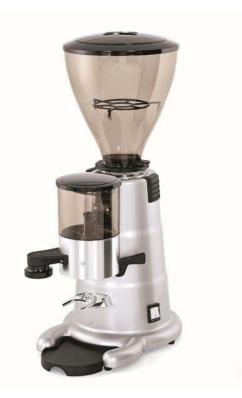

# Doser coffee grinder, flat burrs 75mm

Ref: 602544 (GRND700)

Doser Coffee Grinder, flat, 75mm

**UNIC** 

#### **Main Features**

- Automatic fill-in doser.
- Practical to use thanks to the automatic refill feature of the doser compartment, distributing a volumetrically controlled, consistent portion every time.