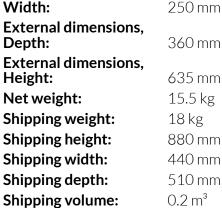

#### Electric

| Supply voltage:<br>602544 (GRND700) | 230 V/1N ph/50/60 Hz |
|-------------------------------------|----------------------|
| Electrical power max.:              | 0.8 kW               |
| Plug type:                          | CE-SCHUKO            |
| Key Information:                    |                      |
| External dimensions,<br>Width:      | 250 mm               |
| External dimensions,<br>Depth:      | 360 mm               |
| External dimensions,<br>Height:     | 635 mm               |
| Net weight:                         | 15.5 kg              |
| Shipping weight:                    | 18 kg                |
| Shinning baight:                    | 000 mm               |